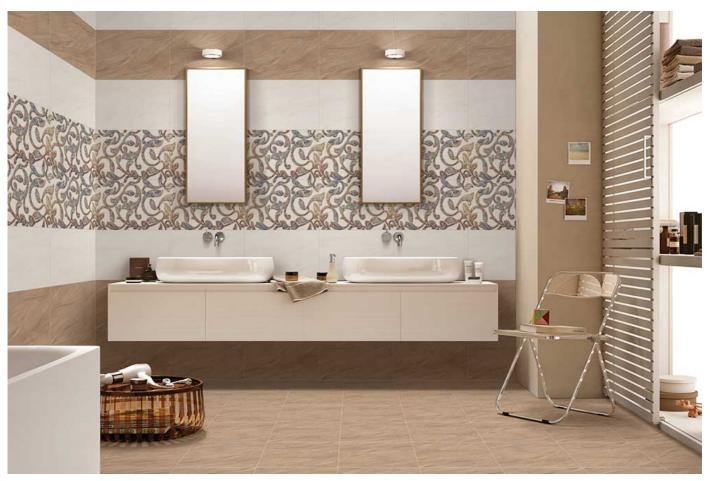

## **Crust Artex**

Size: 300X300 mm | Design: Stone | Finish: Satin Matte Finish in Ceramic wall Body | Series: Crust New

Scale View